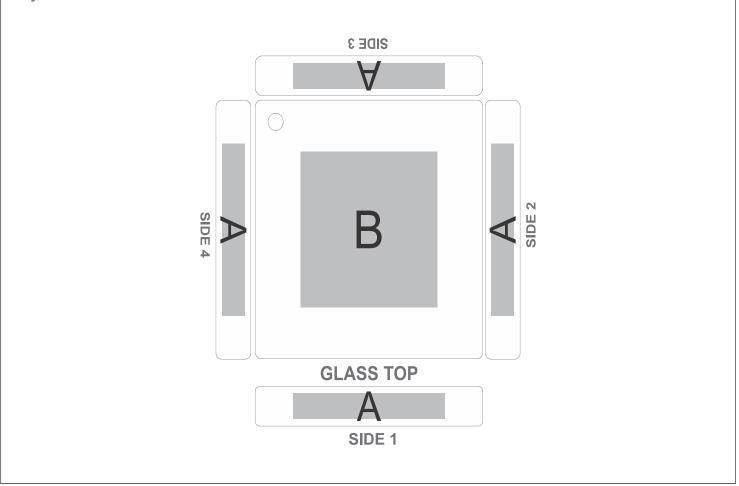

## **Branding Options:**

| Position | Branding Method (Branding Code) | No. of Colours | Dimension              |
|----------|---------------------------------|----------------|------------------------|
| Α        | Laser Engraving (LC)            | N/A            | 100mm wide x 15mm high |

| B Screen Print (SA) | 1 Colour 90mm wide x 90mm high |  |
|---------------------|--------------------------------|--|
|---------------------|--------------------------------|--|